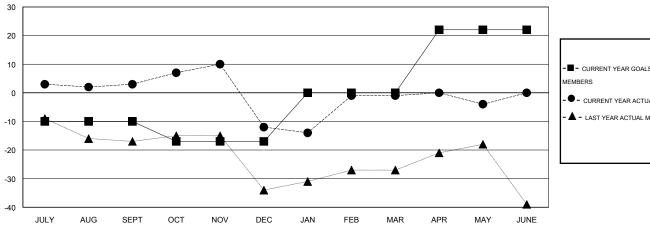

#### GOALS AND ACTUAL MEMBERS CUMULATIVE

| -■- CURRENT YEAR GOALS FOR NEW    |  |  |  |  |  |
|-----------------------------------|--|--|--|--|--|
| MEMBERS                           |  |  |  |  |  |
| - ● - CURRENT YEAR ACTUAL MEMBERS |  |  |  |  |  |
| - ▲ - LAST YEAR ACTUAL MEMBERS    |  |  |  |  |  |
|                                   |  |  |  |  |  |
|                                   |  |  |  |  |  |
|                                   |  |  |  |  |  |
|                                   |  |  |  |  |  |
|                                   |  |  |  |  |  |